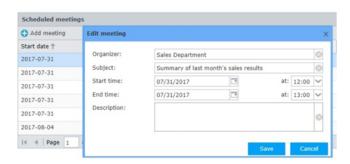

## **Features**

- Easy configuration
- Easy create structure of conference room
- Support modules FM Public Dashboard
- Adding events from enteliWEB
- Integration with room booking system
- Presentation building conditions eg. Temperature, power supply, with connection to information about booking room
- Any amount of information screens
- Support presentation multiple rooms in one screen
- Overview all screens
- Multilingual user interface