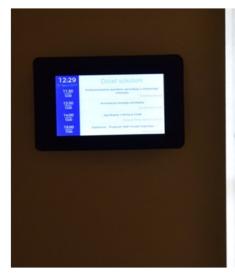

# Description

No information is a frequent cause of frustration. FM Conference Rooms is a tool facilitating the management of meeting rooms, conference rooms or lecture rooms. The module is installed on the server enteliWEB. Informations are displayed on public screens or directly in front of conference rooms. It is easy and intuitive to manage a large number of rooms. Automatic preview of content displayed on each screen allows instant verification of the information entered.