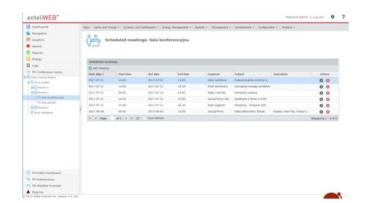

# Description

No information is a frequent cause of frustration. FM Conference Rooms is a tool facilitating the management of meeting rooms, conference rooms or lecture rooms. The module is installed on the server enteliWEB. Informations are displayed on public screens or directly in front of conference rooms. It is easy and intuitive to manage a large number of rooms. Automatic preview of content displayed on each screen allows instant verification of the information entered.

## **Features**

- Easy configuration
- Easy create structure of conference room
- Support modules FM Public Dashboard
- Adding events from enteliWEB
- Integration with room booking system
- Presentation building conditions eg. Temperature, power supply, with connection to information about booking room
- Any amount of information screens
- Support presentation multiple rooms in one screen
- Overview all screens
- Multilingual user interface