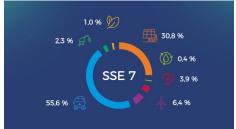

- current weather conditions at a location or elsewhere in the world,
- stock quotes,
- current exchange rates,
- green facts which increase the environmental awareness by presenting the current energy state of the building along with the description,
- presentation of energy statistics,
- display of conference room occupancy information (FM Conference Room Module),
- event information.