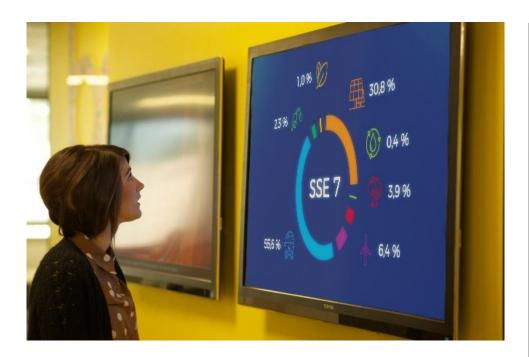

### Description

The FM Public Dashboard facilitating the transfer of information. The task of the module is to display graphics on screens installed in public areas of the building i.a. lobby, reception and lifts. These graphics are designed under the individual requirements of the client. They present real information from building automation. The information displayed on the panels is:

- current weather conditions at a location or elsewhere in the world,
- stock quotes,
- current exchange rates,
- green facts which increase the environmental awareness by presenting the current energy state of the building along with the description,
- presentation of energy statistics,
- display of conference room occupancy information (FM Conference Room Module),
- event information.

The information contained in the visualization is presented in a simple and clear way. User can easily introduce, edit information, and change the display schedule.